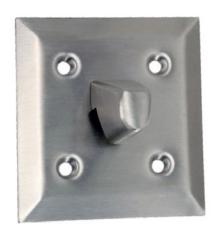

## NW 808TH TOWEL HOOK, SINGLE

Size: 5" x 5" x 1.3" Projection

Material: Stainless Steel Ball and Spring

Type 304, 14 ga Housing

**Style:** Front Mounted

Cap w/Ball and Spring Hook

Finish: US32D

**Mounting Screws:** Security Flat Head 1/4-20 x 1 1/4"

Concrete Wall Anchors not Included

**Features:** Minimizing the risk of patient suicide or

self-harm without protruding pegs or hooks.

Caution: The edge of Towel Hook shall be caulked with

tamper-resistant sealant for security purpose.