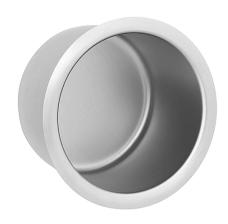

## RECESSED TOILET TISSUE HOLDER

Overall Size: 6 1/4" dia. x 4 3/4" depth
Internal Size: 5 1/2" dia. x 4 5/16" depth
Material: 16 ga Stainless Steel
Style: Chase Mounted

**Finish:** Exposed Surfaces in Satin Finish

**Features:** Forged one-piece seamless construction

Rim of holder beveled to insure tight fit to wall surface

**Installation:** Back of holder has welded anchor nuts to receive threaded studs.

11 gauge die-formed galvanized steel back plate, reversible for

shallow or deep wall installation.

Northwest Specialty Hardware, Inc. 15865 SE 114th Avenue, Suite C Clackamas, OR 97015

Phone (503) 557-1881 Fax (503) 557-1885 Email: sales@northwestsh.com